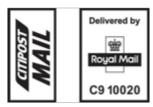

## Step 1: Choose an indicium

There are two available indicia sizes. There is no difference between the two indicia in terms of the postal service, simply choose a size that will fit the size of your envelope. The relative size of the 'Citipost Mail' element cannot vary from the options shown here:

## Step 2: Choose a colour

There are three different colour indicia to choose from, black and white, colour and white on black, it is simply a matter of choosing the option that has sufficient contrast between the indicia and the background/outer upon which it sits.

# C9 indicia only