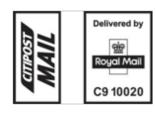

## Step 1: Choose an indicium

There are two available indicia sizes. There is no difference between the two indicia in terms of the postal service, simply choose a size that will fit the size of your envelope. The relative size of the 'Citipost Mail' element cannot vary from the options shown here:

## Step 2: Choose a colour

There are three different colour indicia to choose from, black and white, colour and white on black, it is simply a matter of choosing the option that has sufficient contrast between the indicia and the background/outer upon which it sits.

# C9 indicia only