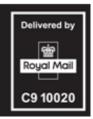

## Step 2: Choose a colour

There are three different colour indicia to choose from, black and white, colour and white on black, it is simply a matter of choosing the option that has sufficient contrast between the indicia and the background/outer upon which it sits.

# C9 indicia only

#### Small indicia

**Small Black** 

**Small White** 