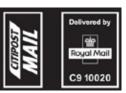

## Step 2: Choose a colour

There are three different colour indicia to choose from, black and white, colour and white on black, it is simply a matter of choosing the option that has sufficient contrast between the indicia and the background/outer upon which it sits.

# C9 indicia only

#### C9 Black C9 White