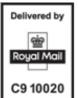

## Step 2: Choose a colour

There are three different colour indicia to choose from, black and white, colour and white on black, it is simply a matter of choosing the option that has sufficient contrast between the indicia and the background/outer upon which it sits.

# C9 indicia only

#### Small indicia

**Small Black** 

**Small White** 