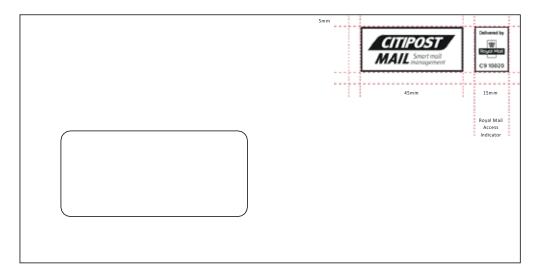

# Step 3: Position the indicia on your artwork

The top right hand edge of the indicia should be aligned exactly to the top and right hand edges of the envelope. 5mm down and 5mm in from the right hand edge. See overleaf for more details.

### Positioning template for our large indicia design

### Positioning template for our small indicia design

The top and right hand edge of the indicia zone (as set out in the above indicia templates) must be aligned exactly to the top and right hand edges of the envelope. The indicia must be printed within the indicia zone (75mm across by 30mm deep). Please see the technical envelope specification in Appendix E and the clear addressing standards within the 'Addressing mail guidelines' section of the Royal Mail website: www.royalmail.com for more information.