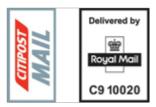

## Step 1: Choose an indicium

There are two available indicia sizes. There is no difference between the two indicia in terms of the postal service, simply choose a size that will fit the size of your envelope. The relative size of the 'Citipost Mail' element cannot vary from the options shown here:

## Step 2: Choose a colour

There are three different colour indicia to choose from, black and white, colour and white on black, it is simply a matter of choosing the option that has sufficient contrast between the indicia and the background/outer upon which it sits.

# C9 indicia only