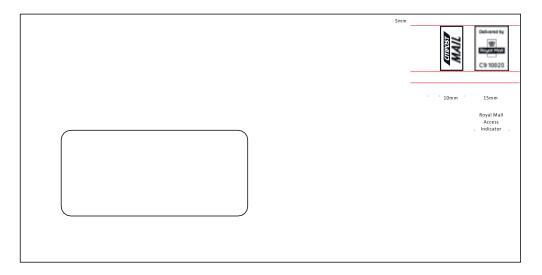

# Step 3: Position the indicia on your artwork

The top right hand edge of the indicia should be aligned exactly to the top and right hand edges of the envelope. 5mm down and 5mm in from the right hand edge. See overleaf for more details.

### Positioning template for our small indicia design

The top and right hand edge of the indicia zone (as set out in the above indicia templates) must be aligned exactly to the top and right hand edges of the envelope. The indicia must be printed within the indicia zone (75mm across by 30mm deep). Please see the technical envelope specification in Appendix E and the clear addressing standards within the 'Addressing mail guidelines' section of the Royal Mail website: www.royalmail.com for more information.