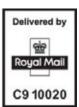

## Step 2: Choose a colour

There are three different colour indicia to choose from, black and white, colour and white on black, it is simply a matter of choosing the option that has sufficient contrast between the indicia and the background/outer upon which it sits.

# C9 indicia only

#### Small indicia

**Small Black** 

**Small White** 