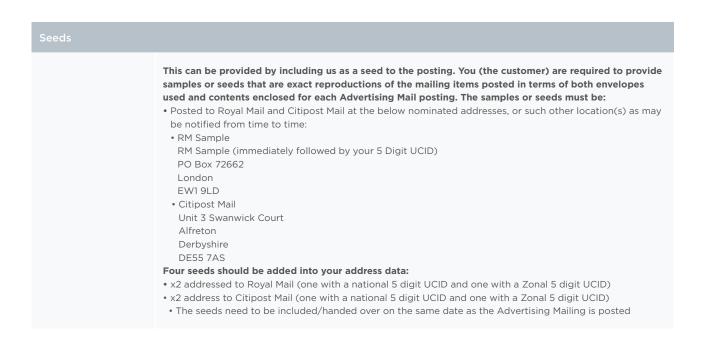

## Failure to provide seeds will result in the advertising Mail discount being removed.

For Downstream Access Services through Citipost Mail please refer to both the 'User Guide for Condition 9 Access Services' and the 'Access Letters User Guide'. Customers must ensure their posting complies with the most up to date Royal Mail User Guides and schedules; this 'Citipost Mail Advertising mail quick checklist' is a reference guide only.